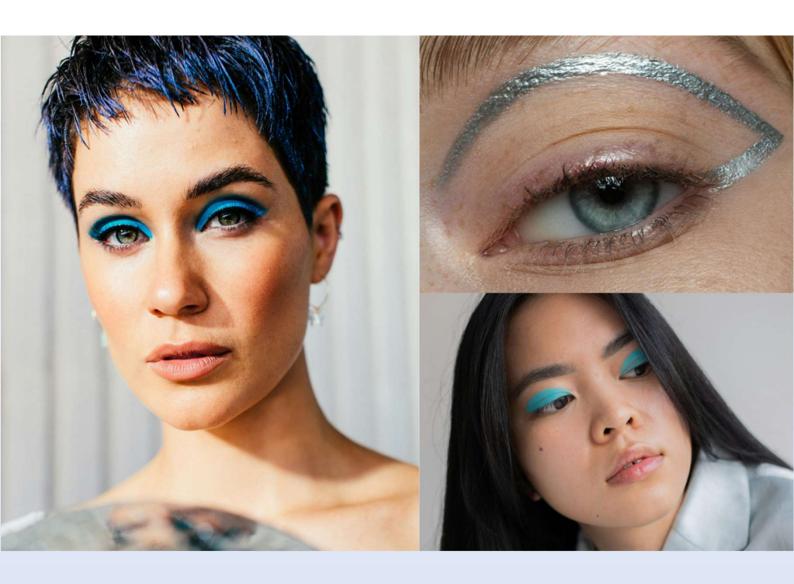

#### You Are #Bluetiful with Estée Lauder

Currently staging a fabulous comeback, blue hues have been dominating runways and red carpets since the beginning of 2024. Don't be intimidated by blue - anyone can rock a blue makeup look with the right application technique and a shade that complements their skin tone.

So, join us in diving headfirst into this **#BlueMakeup** movement, and let's explore just how versatile and enchanting this trend can be!