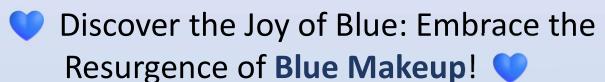

### **Kajal Eyeliner Duo Smoke and Brighten in shade Marine / Sky Blue**

Line, define and create eye-opening looks with this dual-ended creamy pencil featuring two beautiful blue contrasting high-impact hues.